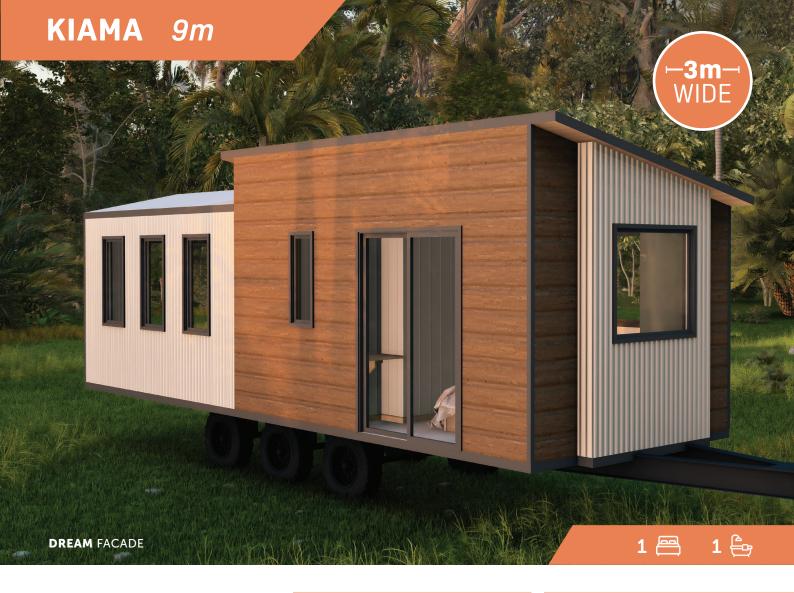

## **SPECIFICATIONS:**

| Lofts / Bedrooms | 1    |
|------------------|------|
| Sleeps (1)       | 2    |
| Length           | 9m   |
| Width            | 3m   |
| Height           | 3.8m |

| Loft Height        | N/A       |
|--------------------|-----------|
| Ground Floor Area  | 25m²      |
| Loft Floor Area    | N/A       |
| Total Floor Area   | 25m²      |
| Approx. Weight (2) | 4.5 tonne |