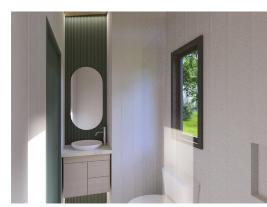

## Have it your way

- Your choice of facade style (Live, Dream)
- Your choice and combination of external facade materials
- Your choice of roof type (Gable, Skillion, Double-Skillion, Protruding)

## **SPECIFICATIONS:**

| Lofts / Bedrooms | 1    |
|------------------|------|
| Sleeps (1)       | 2    |
| Length           | 9m   |
| Width            | 3m   |
| Height           | 3.8m |

| Loft Height        | N/A       |
|--------------------|-----------|
| Ground Floor Area  | 25m²      |
| Loft Floor Area    | N/A       |
| Total Floor Area   | 25m²      |
| Approx. Weight (2) | 4.5 tonne |