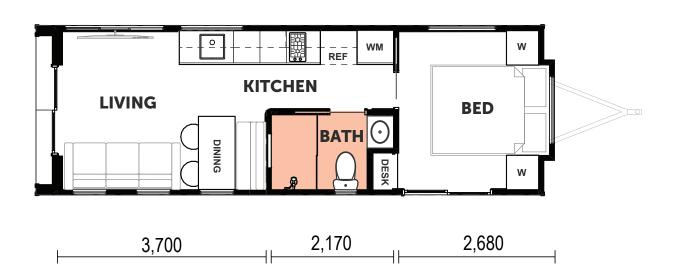

## **SPECIFICATIONS:**

| Lofts / Bedrooms | 1    |
|------------------|------|
| Sleeps (1)       | 2    |
| Length           | 9m   |
| Width            | 3m   |
| Height           | 3.8m |

| Loft Height        | N/A       |
|--------------------|-----------|
| Ground Floor Area  | 25m²      |
| Loft Floor Area    | N/A       |
| Total Floor Area   | 25m²      |
| Approx. Weight (2) | 4.5 tonne |