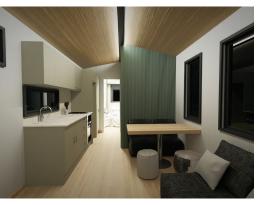

## Have it your way

- Your choice of facade style (Live, Dream)
- Your choice and combination of external facade materials
- Your choice of roof type (Gable, Skillion, Double-Skillion, Protruding)

## **SPECIFICATIONS:**

| Lofts / Bedrooms | 1    |
|------------------|------|
| Sleeps (1)       | 2    |
| Length           | 9m   |
| Width            | 3m   |
| Height           | 3.8m |

| Loft Height        | N/A       |
|--------------------|-----------|
| Ground Floor Area  | 25m²      |
| Loft Floor Area    | N/A       |
| Total Floor Area   | 25m²      |
| Approx. Weight (2) | 4.5 tonne |