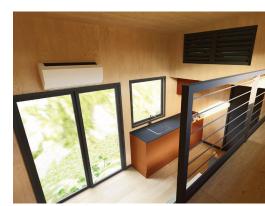

## **SPECIFICATIONS:**

| Lofts / Bedrooms | 2    |
|------------------|------|
| Sleeps (1)       | 4    |
| Length           | 8.4m |
| Width            | 3m   |
| Height           | 4m   |

| Loft Height        | 1.2m               |
|--------------------|--------------------|
| Ground Floor Area  | 23.7m <sup>2</sup> |
| Loft Floor Area    | 23.3m <sup>2</sup> |
| Total Floor Area   | 47m²               |
| Approx. Weight (2) | 4.5 tonne          |