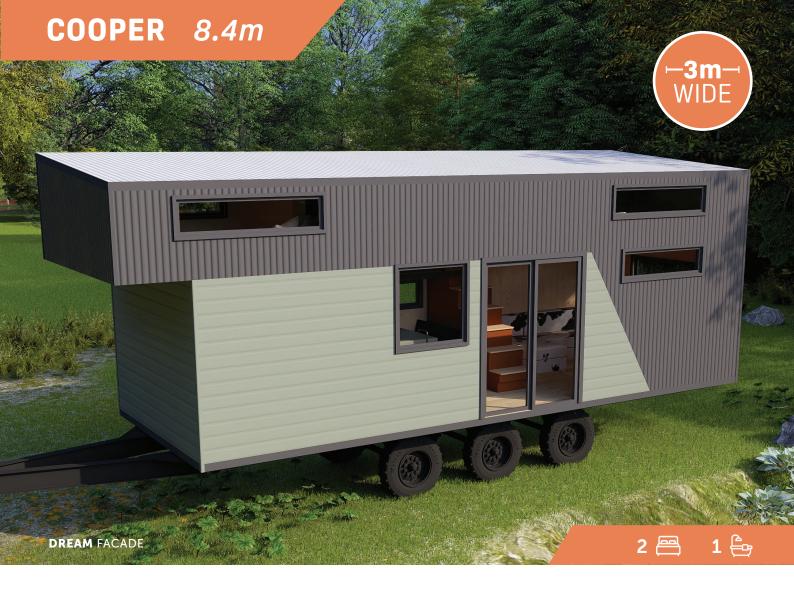

## **SPECIFICATIONS:**

| Lofts / Bedrooms | 2    |
|------------------|------|
| Sleeps (1)       | 4    |
| Length           | 8.4m |
| Width            | 3m   |
| Height           | 4m   |

| Loft Height        | 1.2m               |
|--------------------|--------------------|
| Ground Floor Area  | 23.7m <sup>2</sup> |
| Loft Floor Area    | 23.3m <sup>2</sup> |
| Total Floor Area   | 47m²               |
| Approx. Weight (2) | 4.5 tonne          |