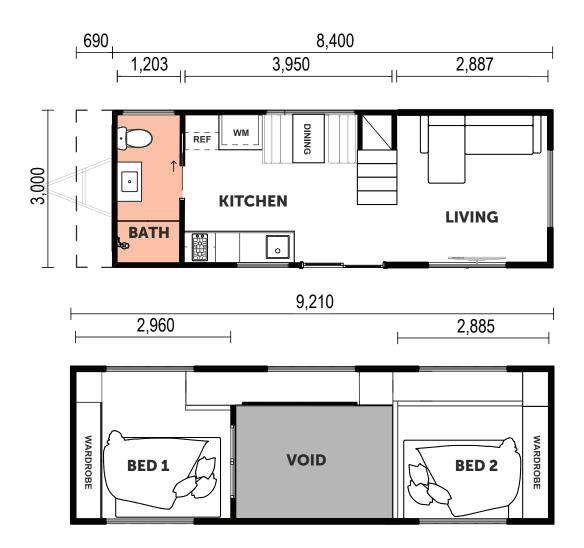

## **SPECIFICATIONS:**

| Lofts / Bedrooms | 2    |
|------------------|------|
| Sleeps (1)       | 4    |
| Length           | 8.4m |
| Width            | 3m   |
| Height           | 4m   |

| Loft Height        | 1.2m               |
|--------------------|--------------------|
| Ground Floor Area  | 23.7m <sup>2</sup> |
| Loft Floor Area    | 23.3m <sup>2</sup> |
| Total Floor Area   | 47m²               |
| Approx. Weight (2) | 4.5 tonne          |