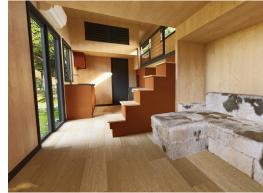

## **SPECIFICATIONS:**

| Lofts / Bedrooms | 2    |
|------------------|------|
| Sleeps (1)       | 4    |
| Length           | 8.4m |
| Width            | 3m   |
| Height           | 4m   |

| Loft Height        | 1.2m               |
|--------------------|--------------------|
| Ground Floor Area  | 23.7m <sup>2</sup> |
| Loft Floor Area    | 23.3m <sup>2</sup> |
| Total Floor Area   | 47m²               |
| Approx. Weight (2) | 4.5 tonne          |